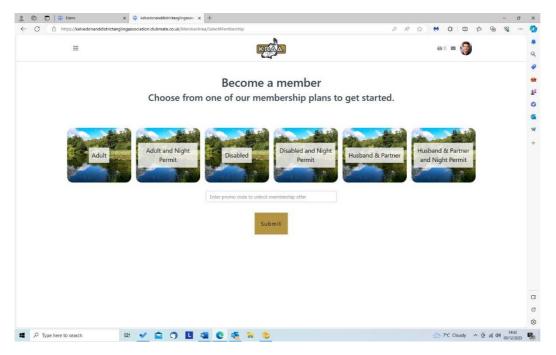

## Part two - Purchasing a new membership

Once the membership opens for the new season, when you log in on or after that date you will be able to purchase a new membership plan by clicking on 'Start a New Membership'. If you wish to purchase a Night Permit please choose a combined plan.

Click on the plan you wish to purchase

Read the Plan notes carefully. You may need to take action before purchasing the Plan.

Select Membership plan and update profile if requested.

| =      |                            | KOAA                 | ti 🖬 🎯 |
|--------|----------------------------|----------------------|--------|
|        |                            |                      |        |
| < Back |                            | Undete very profile  |        |
|        |                            | Update your profile  |        |
|        | Title                      | Mr                   |        |
|        | Name                       | Fre Mer-             |        |
|        | Email                      | . ' 's@lineone.net   |        |
|        | Gender                     | Male ~               |        |
|        | Date of birth              | 1 × January × 2022 × |        |
|        | Address 1                  | 11 **********        |        |
|        | Address 2                  |                      |        |
|        | Town                       | Witham               |        |
|        | County                     | Essex                |        |
|        | Postcode<br>Mobile Number  | 447952118619         |        |
|        | Home Tel Number            | misenoois            |        |
|        | Emergency Contact          |                      |        |
|        | Name                       |                      |        |
|        | Emergency Contact<br>Phone |                      |        |