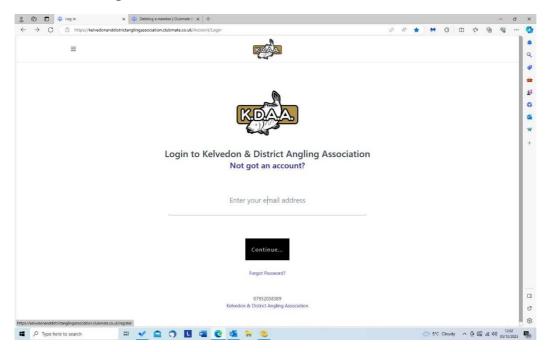

## Part one - Registering new members and creating their profile with Clubmate

Click on the Join KDAA via Clubmate button.

Click on 'Not got an account'.

Enter First name, Last name, Telephone number and your email address