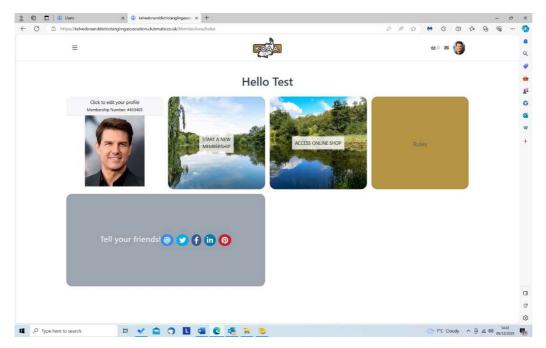

Click on 'Add a profile picture' and upload a photo of yourself.

Your photo must clearly display **your face only** (like a passport photo. This photo will be printed on your membership card so must be a true and current representation of yourself). **Your membership will not be valid without a suitable photo.** 