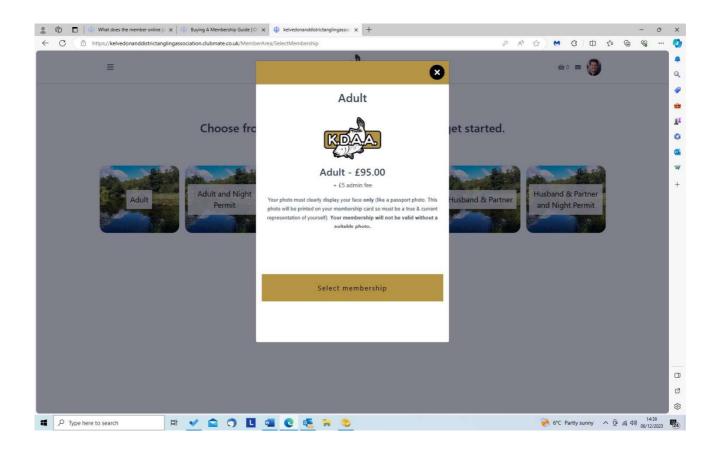

## Part two - Purchasing a new membership

Once the membership opens for the new season, when you log in on or after that date you will be able to purchase a new membership plan by clicking on 'Start a New Membership'. If you wish to purchase a Night Permit please choose a combined plan.

Click on the plan you wish to purchase

Read the Plan notes carefully. You may need to take action before purchasing the Plan.

Select Membership plan and update profile if requested.

| =      |                            | KOAA                 | ti 🖬 🎯 |
|--------|----------------------------|----------------------|--------|
|        |                            |                      |        |
| < Back |                            | Undete very profile  |        |
|        |                            | Update your profile  |        |
|        | Title                      | Mr                   |        |
|        | Name                       | Fre Mer-             |        |
|        | Email                      | . ' 's@lineone.net   |        |
|        | Gender                     | Male ~               |        |
|        | Date of birth              | 1 × January × 2022 × |        |
|        | Address 1                  | 11 **********        |        |
|        | Address 2                  |                      |        |
|        | Town                       | Witham               |        |
|        | County                     | Essex                |        |
|        | Postcode<br>Mobile Number  | 447952118619         |        |
|        | Home Tel Number            | misenoois            |        |
|        | Emergency Contact          |                      |        |
|        | Name                       |                      |        |
|        | Emergency Contact<br>Phone |                      |        |