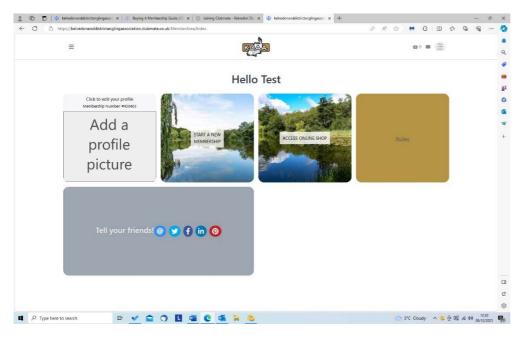

You will be presented with the Member's Dashboard. To complete the set up of your account, please click on the confirmation link in an email we have sent you.

You will then be returned to your Member's Dashboard, click to 'Edit your profile' above the Add a Profile picture.