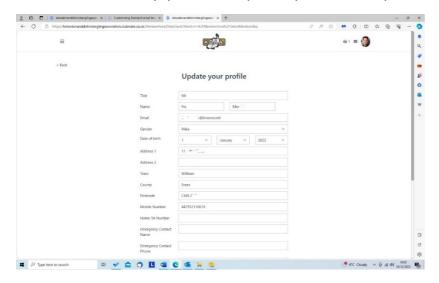

Please check your ID Profile details are correct and make any changes to your address etc. Remember to click on the Save button. Also remember to make the required changes to any linked profile.