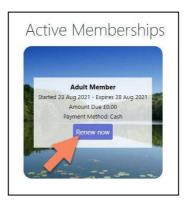

## Clicking on 'Renew'

Your active membership plan will show.

Click on the 'Renew now' button

Click on the plan you wish to purchase. If you wish to purchase a Night Permit please choose a combined plan.