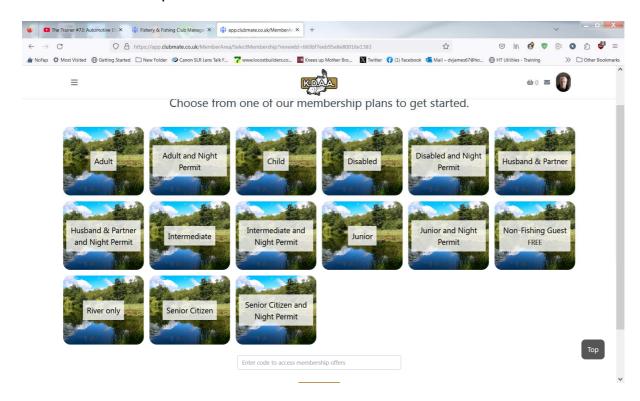

## Clicking on 'Renew'

Your active membership plan will show.

Click on the 'Renew now' button

Click on the plan you wish to purchase. If you wish to purchase a Night Permit please choose a combined plan.

Read the Plan notes carefully. You may need to take action before purchasing the Plan.

Select Membership plan and update profile if requested – 'Save and continue' details.

You will be presented with a payment confirmation screen