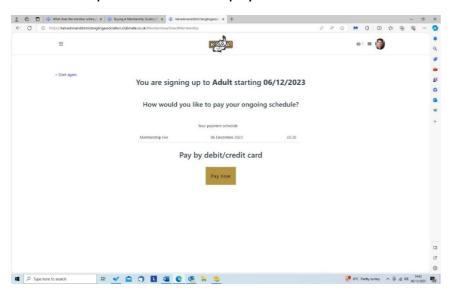

Read the Plan notes carefully. You may need to take action before purchasing the Plan.

Select Membership plan and update profile if requested – 'Save and continue' details.

You will be presented with a payment confirmation screen

Click Pay Now and a screen loads for you to add your Credit/Debit card details.

Save your Credit Card details