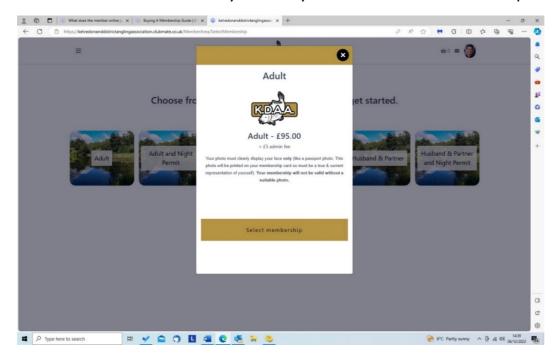

## Clicking on 'Renew'

Your active membership plan will show.

Click on the 'Renew now' button

Click on the plan you wish to purchase. If you wish to purchase a Night Permit please choose a combined plan.

Read the Plan notes carefully. You may need to take action before purchasing the Plan.

Select Membership plan and update profile if requested – 'Save and continue' details.

You will be presented with a payment confirmation screen