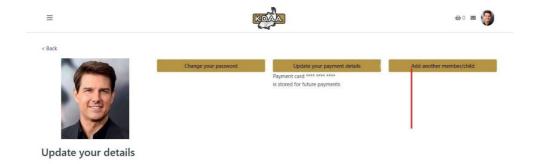

## Note

• The additional member is created as a separate record within Clubmate but is linked to the main account holder by their email address.

When a member logs-in to their own profile, they will see an option above their photo to 'Click to edit your profile'.

To create an additional member profile for the Partner they then need to click on 'Add another member/child'.

They will then be prompted to add the additional 'Partner members' name before confirming that they are aware that this member will be managed under the same email