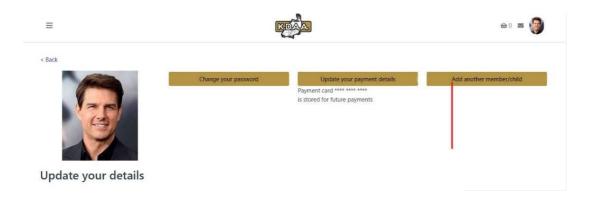

When a member logs-in to their own profile, they will see an option above their photo to 'Click to edit your profile'.

To create an additional member profile for the Non-Fishing Guest they then need to click on 'Add another member/child'.