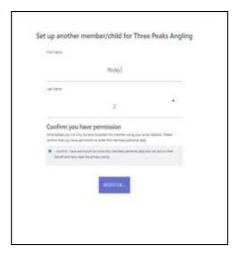

They will then be prompted to add the additional 'members' name before confirming that they are aware that this member will be managed under the same email address.

After clicking register, they will be taken straight to the new members profile and will then be able to add the personal details of the Non-Fishing Guest and add a photo.